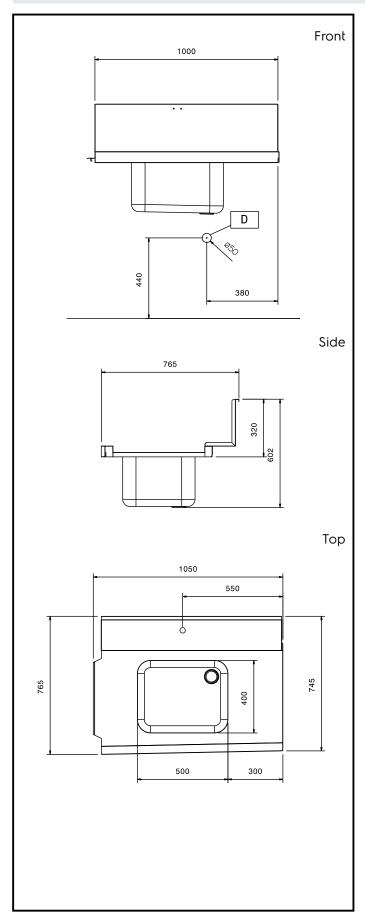

### **Key Information:**

External dimensions, Width:

865318 (BHHPIB10L)1050 mmExternal dimensions, Depth:765 mmExternal dimensions, Height:600 mmNet weight:8 kg

**Basin dimensions:** 500x400x300h

Feeding direction: from Left to Right